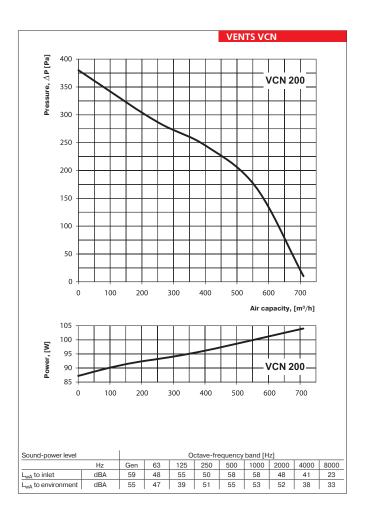

# Technical data:

|                                    | VCN 100 | VCN 125 | VCN 150 | VCN 160 | VCN 200 |
|------------------------------------|---------|---------|---------|---------|---------|
| Voltage [V / 50 Hz]                | 230     | 230     | 230     | 230     | 230     |
| Power [W]                          | 58      | 60      | 100     | 102     | 104     |
| Current [A]                        | 0,26    | 0,27    | 0,43    | 0,44    | 0,45    |
| Maximum air flow [m³/h]            | 280     | 390     | 600     | 650     | 710     |
| RPM [min <sup>-1</sup> ]           | 2500    | 2500    | 2600    | 2600    | 2600    |
| Noise level at 3 m [dBA]           | 54      | 54      | 58      | 60      | 62      |
| Maximum operating temperature [°C] | 55      | 55      | 55      | 55      | 55      |
| Protection rating                  | IP X4   |