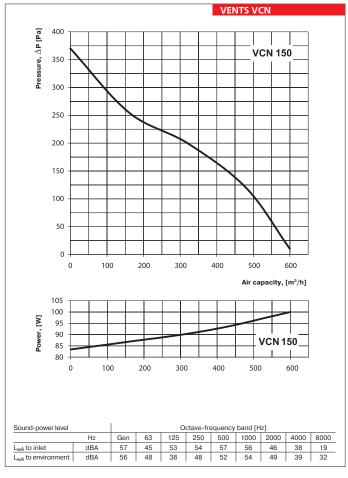

# Technical data:

|                                    | VCN 100 | VCN 125 | VCN 150 | VCN 160 | VCN 200 |
|------------------------------------|---------|---------|---------|---------|---------|
| Voltage [V / 50 Hz]                | 230     | 230     | 230     | 230     | 230     |
| Power [W]                          | 58      | 60      | 100     | 102     | 104     |
| Current [A]                        | 0,26    | 0,27    | 0,43    | 0,44    | 0,45    |
| Maximum air flow [m³/h]            | 280     | 390     | 600     | 650     | 710     |
| RPM [min <sup>-1</sup> ]           | 2500    | 2500    | 2600    | 2600    | 2600    |
| Noise level at 3 m [dBA]           | 54      | 54      | 58      | 60      | 62      |
| Maximum operating temperature [°C] | 55      | 55      | 55      | 55      | 55      |
| Protection rating                  | IP X4   |