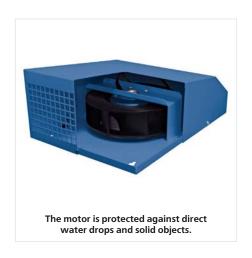

#### Design

Steel casing with polymeric coating ensures motor protection against direct humidity exposure in case of the unit outdoor mounting. The fan bottom has a bird and rodent proof guard. Air is exhausted vertically down.

#### Motor

The centrifugal impeller with backward curved blades is powered by the single-phase motor with external rotor and overheating protection with automatic restart. The motor is equipped with ball bearings for long service life designed for at least 40 000 hours. For precise features, safe operation and low noise, each turbine is dynamically balanced while assembly. Motor protection rating IP 44.