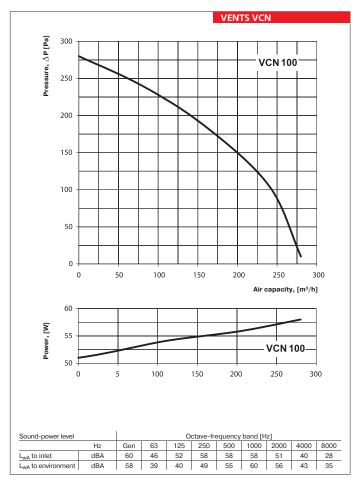

# Technical data:

|                                    | VCN 100 | VCN 125 | VCN 150 | VCN 160 | VCN 200 |
|------------------------------------|---------|---------|---------|---------|---------|
| Voltage [V / 50 Hz]                | 230     | 230     | 230     | 230     | 230     |
| Power [W]                          | 58      | 60      | 100     | 102     | 104     |
| Current [A]                        | 0,26    | 0,27    | 0,43    | 0,44    | 0,45    |
| Maximum air flow [m³/h]            | 280     | 390     | 600     | 650     | 710     |
| RPM [min <sup>-1</sup> ]           | 2500    | 2500    | 2600    | 2600    | 2600    |
| Noise level at 3 m [dBA]           | 54      | 54      | 58      | 60      | 62      |
| Maximum operating temperature [°C] | 55      | 55      | 55      | 55      | 55      |
| Protection rating                  | IP X4   |