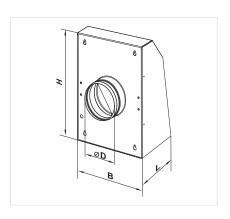

# Fan overall dimensions:

| Туре    |     | Mass |     |       |      |
|---------|-----|------|-----|-------|------|
|         | ØD  | В    | Н   | L     | [kg] |
| VCN 100 | 99  | 260  | 355 | 138   | 4,1  |
| VCN 125 | 124 | 260  | 355 | 138   | 4,1  |
| VCN 150 | 149 | 300  | 400 | 138,2 | 4,5  |
| VCN 160 | 159 | 300  | 400 | 138,2 | 4,5  |
| VCN 200 | 199 | 300  | 400 | 138,2 | 4,5  |