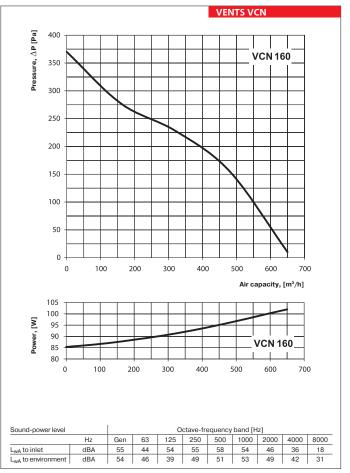

# Technical data:

|                                    | VCN 100 | VCN 125 | VCN 150 | VCN 160 | VCN 200 |
|------------------------------------|---------|---------|---------|---------|---------|
| Voltage [V / 50 Hz]                | 230     | 230     | 230     | 230     | 230     |
| Power [W]                          | 58      | 60      | 100     | 102     | 104     |
| Current [A]                        | 0,26    | 0,27    | 0,43    | 0,44    | 0,45    |
| Maximum air flow [m³/h]            | 280     | 390     | 600     | 650     | 710     |
| RPM [min <sup>-1</sup> ]           | 2500    | 2500    | 2600    | 2600    | 2600    |
| Noise level at 3 m [dBA]           | 54      | 54      | 58      | 60      | 62      |
| Maximum operating temperature [°C] | 55      | 55      | 55      | 55      | 55      |
| Protection rating                  | IP X4   |