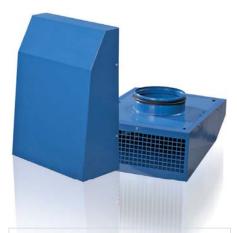

# Series VENTS VCN

Exhaust centrifugal fans in steel casing with the air capacity up to **710 m³/h** for outdoor surface mounting.

#### Design

Steel casing with polymeric coating ensures motor protection against direct humidity exposure in case of the unit outdoor mounting. The fan bottom has a bird and rodent proof guard. Air is exhausted vertically down.

#### Mounting

The fan is designed for outdoor surface wall mounting and connection to round duct of the respective diameter. The fan is powered through the external terminals. Electric connection and mounting shall be performed in compliance with the manual and wiring diagram provided in unit operation manual.