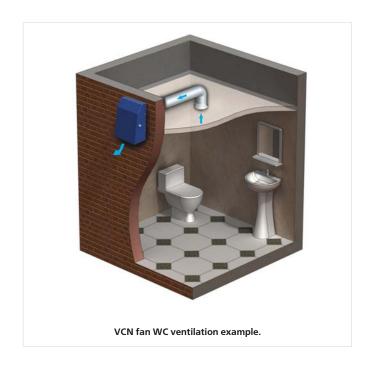

#### Applications

Exhaust ventilation system for various premises designed for air exhaust with the temperature up to 55°C. Direct air exhaust is provided.

#### Mounting

The fan is designed for outdoor surface wall mounting and connection to round duct of the respective diameter. The fan is powered through the external terminals. Electric connection and mounting shall be performed in compliance with the manual and wiring diagram provided in unit operation manual.