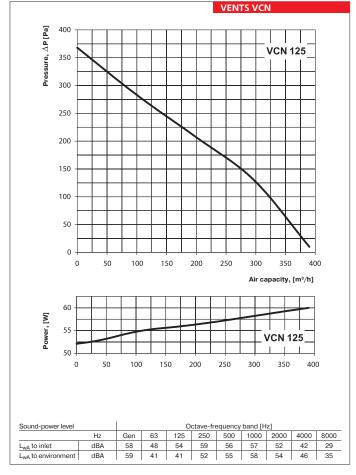

# Technical data:

|                                    | VCN 100 | VCN 125 | VCN 150 | VCN 160 | VCN 200 |
|------------------------------------|---------|---------|---------|---------|---------|
| Voltage [V / 50 Hz]                | 230     | 230     | 230     | 230     | 230     |
| Power [W]                          | 58      | 60      | 100     | 102     | 104     |
| Current [A]                        | 0,26    | 0,27    | 0,43    | 0,44    | 0,45    |
| Maximum air flow [m³/h]            | 280     | 390     | 600     | 650     | 710     |
| RPM [min <sup>-1</sup> ]           | 2500    | 2500    | 2600    | 2600    | 2600    |
| Noise level at 3 m [dBA]           | 54      | 54      | 58      | 60      | 62      |
| Maximum operating temperature [°C] | 55      | 55      | 55      | 55      | 55      |
| Protection rating                  | IP X4   |