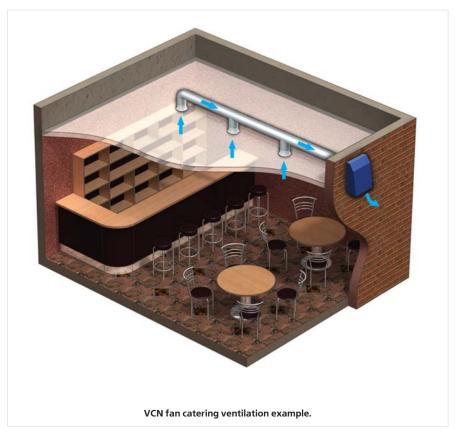

#### Applications

Exhaust ventilation system for various premises designed for air exhaust with the temperature up to 55°C. Direct air exhaust is provided.

#### Design

Steel casing with polymeric coating ensures motor protection against direct humidity exposure in case of the unit outdoor mounting. The fan bottom has a bird and rodent proof guard. Air is exhausted vertically down.

#### Mounting

The fan is designed for outdoor surface wall mounting and connection to round duct of the respective diameter. The fan is powered through the external terminals. Electric connection and mounting shall be performed in compliance with the manual and wiring diagram provided in unit operation manual.